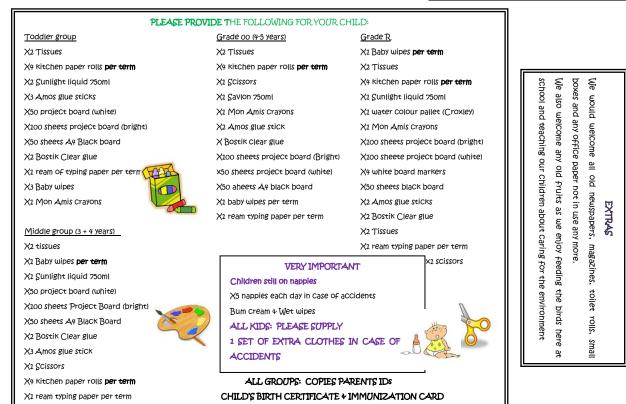

### COMPULSORY APPARATUS FEES EACH TERM

Each term an apparatus fee of R500 per Child should be paid in order for us to purchase art materials, toys and in- and outside apparatus. These fees must be paid to the teachers and not into the school account.

Depending on interest, the following activities will be presented:

Ballet

Modern dancing

Swimming

Soccer

Apparatus fee: R500 per child per term

NB! SCHOOL FEES ARE PAYABLE UPFRONT/IN ADVANCE